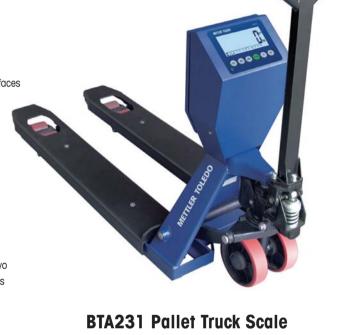

## **Ergonomic Full Function** Handle

- Easy to Lift
- Easy to Move
- Easy to Weigh

### **Turning Wheel**

- Effortless steering
- Easy ride over uneven surfaces

#### Terminal

- Large 7-digit LCD display
- Low power consumption and automatic shut off
- Five standard keys plus two free definable function keys

#### **Battery**

- 6V DC, 10Ah
- Operating time: 95 hours
- Charging time: 8~12h

The mobile battery-powered solution for pallet weighing in one easy step. The BTA231 Pallet Truck Scale is the ideal solution for fast and precise mobile weighing in industrial and warehousing applications.