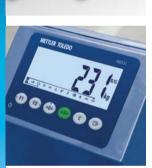

#### Terminal

- Large 7-digit LCD display
- Low power consumption and automatic shut off
- Five standard keys plus two free definable function keys