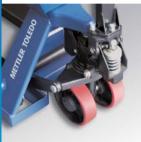

## **Precise and Simple Pallet Weighing**

# Rugged, Fast and Easy to Use



## **Ergonomic Full Function** Handle

- Easy to Lift
- Easy to Move
- Easy to Weigh



### **Turning Wheel**

- Effortless steering
- Easy ride over uneven surfaces



#### Terminal

- Large 7-digit LCD display
- Low power consumption and automatic shut off
- Five standard keys plus two free definable function keys



#### **Battery**

- 6V DC, 10Ah
- Operating time: 95 hours
- Charging time: 8~12h



The mobile battery-powered solution for pallet weighing in one easy step. The BTA231 Pallet Truck Scale is the ideal solution for fast and precise mobile weighing in industrial and warehousing applications.





#### Technical data

#### **BTA231** Pallet Truck Scale

Display

7 digit bright LCD 40mm high

**Load Cell Capacity** 1 ton x 4, 2mV/V

Capacity

Litting Height

2,000 kg

115 mm

**Precision** 

0.1% maximum deviation from

Fork Height • Lowered: 75 mm 1213

• Raise